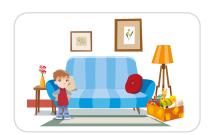

### A. Choose, cut, and paste.

Taking care of a

feed brush
clean up after walk

play