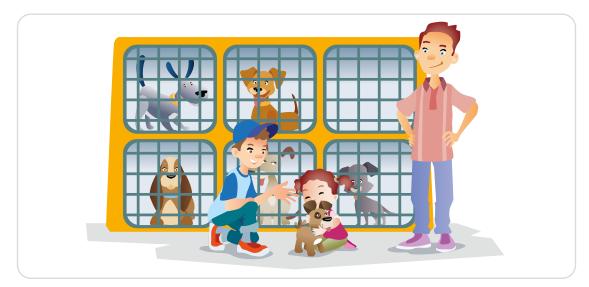

## A. • Point and say. Chant Show You Love Your Pet!

feed

brush

play

clean up after

walk

take to the vet

**1** of **4** 