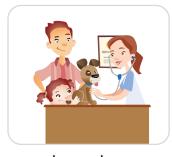

## A. • Point and say. Chant Show You Love Your Pet!

feed

brush

play

clean up after

walk

take to the vet

**1** of **4** 