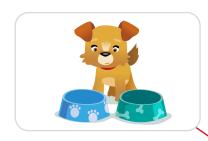

## A. • Point and say. Chant Show You Love Your Pet!

feed

brush

play

clean up after

walk

take to the vet

**1** of **4** 