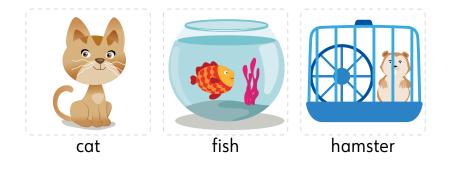

# I Love My Pet

### Part 1

## A. • Point and say. Chant Show You Love Your Pet!















feed

brush

play

clean up after

walk

take to the vet

**1** of **4** 



## Part 2

#### A. Look and match.























# Part 3

### A. Choose, cut, and paste.

Taking care of a





feed brush
clean up after walk

play



### **Extension**

# A. Look, and check (✓).

| PET RESPONSIBILITY CHART |         |           |          |        |          |        | 560                  |
|--------------------------|---------|-----------|----------|--------|----------|--------|----------------------|
| Monday                   | Tuesday | Wednesday | Thursday | Friday | Saturday | Sunday | -00                  |
|                          |         |           |          |        |          |        | feed feed            |
|                          |         |           |          |        |          |        | brush                |
|                          |         |           |          |        |          |        | play                 |
|                          |