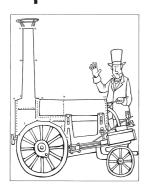

# Answers



# Stephenson's Rocket



# Which bones go where? Dot-to-dot constellations





#### Which internal organ is which?

b - 2 lungs c - 1 heart d - 4 liver e - 7 kidneys f - 5 stomach

q - 6 intestines

a - 3 brain

# Space wordsearch

|   |    |   |     |   |   |    | _  |   | _  |
|---|----|---|-----|---|---|----|----|---|----|
| R | N  | Μ | Α   | S | В | U  | Ŀ  | B | 7  |
| 0 | Ē  | 0 | С   | ₽ | D | R  | U  | L | E  |
| ¢ | ₽  | 0 | W   | A | A | A  | N  | A | Ŗ  |
| K | T  | N | (4) | C | 5 | N  | A  | 5 | 0  |
| E | Ü  | E | T   | E | Ť | V  | R  | Ţ | G  |
| 1 | N  | γ | E   | S | R | 5  | Μ  | 0 | R  |
| F | Ē  | E | 0   | H | 0 | S  | 0  | F | Α  |
| W | T  | N | R   | U | N | A  | D  | F | V  |
| £ | 0  | Ű | V   | T | A | Ť  | Ū  | P | I  |
| R | \$ | 8 | 0   | T | Ū | E  | L  | E | T  |
| C | T  | W |