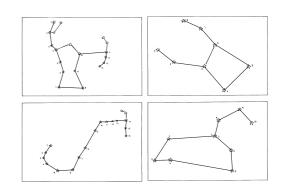

# Answers



# Stephenson's Rocket



# Which bones go where? Dot-to-dot constellations





#### Which internal organ is which?

b - 2 lungs c - 1 heart d - 4 liver e - 7 kidneys f - 5 stomach

q - 6 intestines

a - 3 brain

# Space wordsearch

|   |    |   |     |   |   |    | _  |   | _  |
|---|----|---|-----|---|---|----|----|---|----|
| R | N  | Μ | Α   | S | В | U  | Ŀ  | B | 7  |
| 0 | Ē  | 0 | С   | ₽ | D | R  | U  | L | E  |
| ¢ | ₽  | 0 | W   | A | A | A  | N  | A | Ŗ  |
| K | T  | N | (4) | C | 5 | N  | A  | 5 | 0  |
| E | Ü  | E | T   | E | Ť | V  | R  | Ţ | G  |
| 1 | N  | γ | E   | S | R | 5  | Μ  | 0 | R  |
| F | Ē  | E | 0   | H | 0 | S  | 0  | F | Α  |
| W | T  | N | R   | U | N | A  | D  | F | V  |
| £ | 0  | Ű | V   | T | A | Ť  | Ū  | P | I  |
| R | \$ | 8 | 0   | T | Ū | E  | L  | E | T  |
| C | T  | W | R   | L | ŧ | L. | E  | A | Y  |
| U | Α  | X | В   |