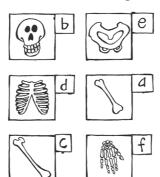

#### Which internal organ is which?

b - 2 lungs c - 1 heart d - 4 liver e - 7 kidneys f - 5 stomach

q - 6 intestines

a - 3 brain