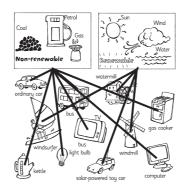

E  |
| ¢ | ₽  | 0 | W   | A | A | A  | N  | A | Ŗ  |
| K | T  | N | (4) | C | 5 | N  | A  | 5 | 0  |
| E | Ü  | E | T   | E | Ť | V  | R  | Ţ | G  |
| 1 | N  | γ | E   | S | R | 5  | Μ  | 0 | R  |
| F | Ē  | E | 0   | H | 0 | S  | 0  | F | Α  |
| W | T  | N | R   | U | N | A  | D  | F | V  |
| £ | 0  | Ű | V   | T | A | Ť  | Ū  | P | I  |
| R | \$ | 8 | 0   | T | Ū | E  | L  | E | T  |
| C | T  | W | R   | L | ŧ | L. | E  | A | Y  |
| U | Α  | X | В   | E | Y | į  | Z  | R | W  |
| R | R  | L | I   | Μ | N | I  | \$ | T | A  |
| Ÿ | 0  | P | T   | Q | R | Ť  | Ū  | H | R. |
| S | A  | T | U   | R | N | E  | N  | С | 8  |
| J | U. | P | I   | T | E | R  | T  | W | В  |

#### What's at sea?

Steam - 2 Wind - 4 Human Energy - 3

# Energy code-breaker Save some for me!

Answer: From the sun



### Things that go!

rocket car lorry plane

# Weather crossword Dot-to-dot plane