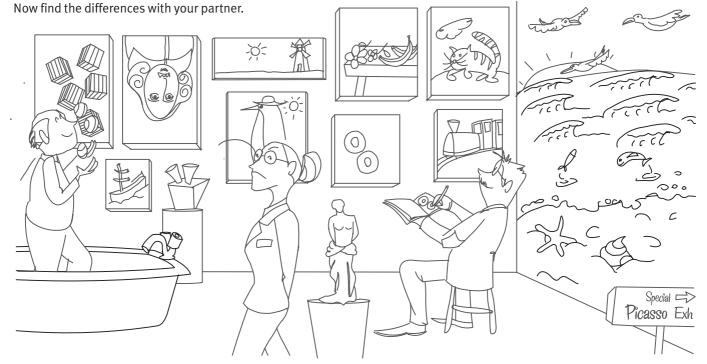

# Art gallery

**A** Find these things in your picture.

an abstract an exhibition a sculpture a portrait a landscape a seascape an artist a still life a curator performance art

**B** Find these things in your picture.

an abstract an exhibition a sculpture a portrait a landscape a seascape an artist a still life a curator performance art

# Activity

Pairwork. Students do a spot the difference activity in an art gallery.

#### **Procedure**

- 1 Explain that students are going to find ten differences between two pictures of an art gallery.
- 2 Divide the class into pairs. Hand out worksheet A to one student in each pair, and worksheet B to the other. Tell students not to show each other their pictures.
- **3** Ask students to first work on their own to find the vocabulary items.
- 4 When they have finished, ask students to describe their picture to their partner to find the differences.
- **5** At the end, check the answers with the whole class, asking students to explain what each difference is, e.g. The abstract painting in A has four cubes but in B it has five.

#### **Answers**

- 1 The abstract painting in A has four cubes but in B it has five.
- **2** The sculpture in A doesn't have arms but in B it does.
- 3 The portrait in B is upside down.
- 4 The landscape in A is of hills but in B it is of flat land and a windmill.
- **5** The still life in A is of an apple and pears but in B it is of bananas and flowers.
- **6** There are birds in the seascape in B but not in A.
- 7 In the performance art the man is sitting in the bath in A but in B he's standing in the bath.
- **8** In A there's an artist painting a picture but in B the artist is drawing a picture.
- **9** In A the curator is male but in B she's female.
- **10** In A there's a Van Gogh exhibition but in B it is a Picasso exhibition.