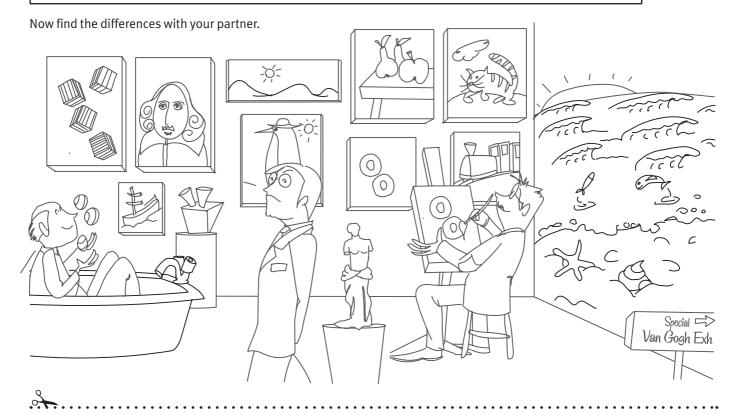

# Art gallery

**A** Find these things in your picture.

an abstract an exhibition a sculpture a portrait a landscape a seascape an artist a still life a curator performance art

**B** Find these things in your picture.

an abstract an exhibition a sculpture a portrait a landscape a seascape an artist a still life a curator performance art

# Activity

Pairwork. Students do a spot the difference activity in an art gallery.

#### **Procedure**

- 1 Explain that students are going to find ten differences between two pictures of an art gallery.
- 2 Divide the class into pairs. Hand out worksheet A to one student in each pair, and worksheet B to the other. Tell students not to show each other their pictures.
- **3** Ask students to first work on their own to find the vocabulary items.
- 4 When they have finished, ask students to describe their picture to their partner to find the differences.
- **5** At the end, check the answers with the whole class, asking students to explain what each difference is, e.g. The abstract painting in A has four cubes but in B it has five.

#### **Answers**

- 1 The abstract painting in A has four cubes but in B it has five.
- **2** The sculpture in A doesn't have arms but in B it does.
- 3 The portrait in B is upside down.
- 4 The landscape in A is of hills but in B it is of flat land and a windmill.
- **5** The still life in A is of an apple and pears but in B it is of bananas and flowers.
- **6** There are birds in the seascape in B but not in A.
- 7 In the performance art the man is sitting in the bath in A but in B he's standing in the bath.
- **8** In A there's an artist painting a picture but in B the artist is drawing a picture.
- **9** In A the curator is male but in B she's female.
- **10** In A there's a Van Gogh exhibition but in B it is a Picasso exhibition.