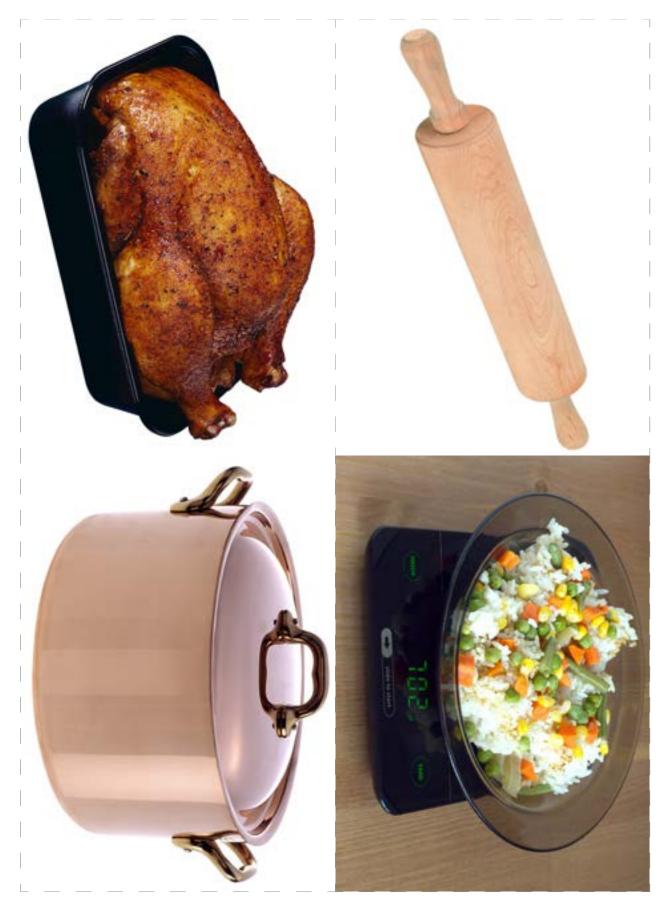

| rolling pin | roasting |
|-------------|----------|
| scales      | saucepan |

| silver<br>foil | sieve   |
|----------------|---------|
| straws         | spatula |

teapot | tea towel tin toaster opener