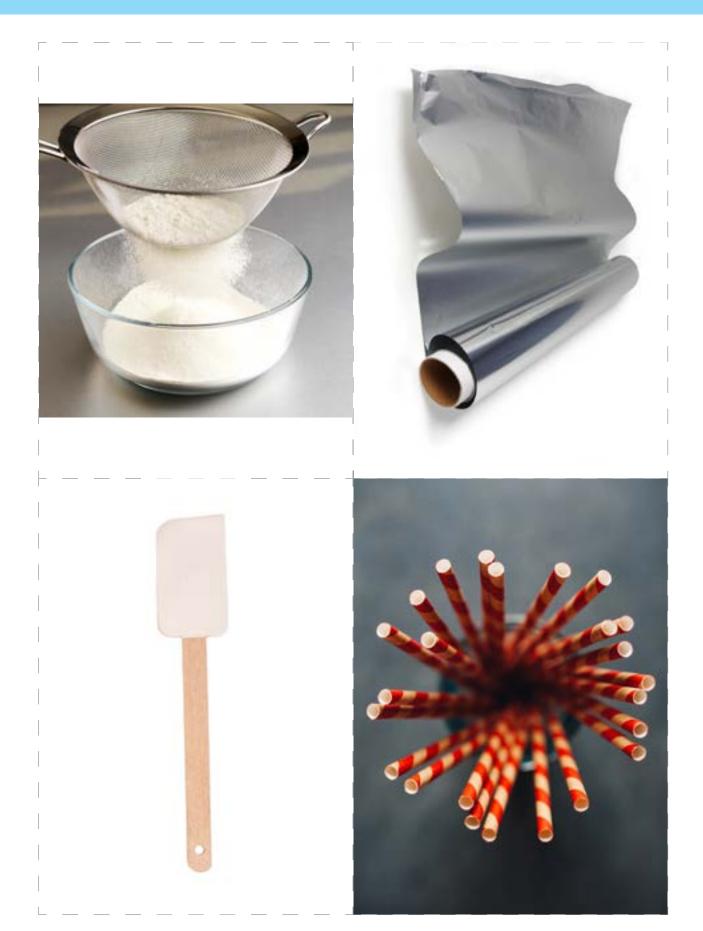

| rolling pin | roasting |
|-------------|----------|
| scales      | saucepan |

| silver<br>foil | sieve   |
|----------------|---------|
| straws         | spatula |

teapot | tea towel tin toaster opener