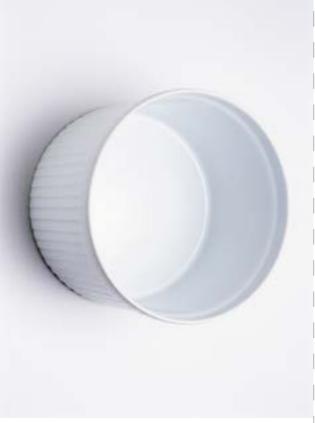

| rolling pin | roasting |
|-------------|----------|
| scales      | saucepan |

| silver<br>foil | sieve   |
|----------------|---------|
| straws         | spatula |

teapot | tea towel tin toaster opener