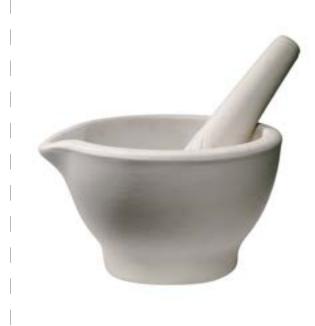

# draining rack

dishwasher

food processor electric mixer

frying pan grater ice jug cream scoop

| Iadle     | kettle |
|-----------|--------|
| measuring | larder |

| mixing  | microwave               |
|---------|-------------------------|
| ramekin | pestle<br>and<br>mortar |