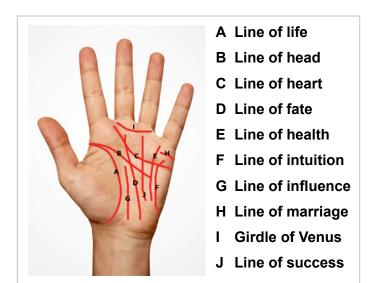

# THE FUTURE IN YOUR HAND

2. Match up the name of each line to its meaning.

| A Line of life   | F Line of intuition |
|------------------|---------------------|
| B Line of head   | G Line of influence |
| C Line of heart  | H Line of marriage  |
| D Line of fate   | I Girdle of Venus   |
| E Line of health | J Line of success   |

| Line of life      | represents your husband/wife and how many children you will have.      |
|-------------------|------------------------------------------------------------------------|
| Line of heart     | represents how much fun you will have.                                 |
| Line of fate      | represents how loving you are towards others.                          |
| Line of health    | shows your success in life.                                            |
| Line of intuition | shows how well you will do in business.                                |
| Line of influence | shows how sensitive and emotional you are.                             |
| Line of marriage  | shows how good you are at making correct decisions.                    |
| Girdle of Venus   | shows the length of your life.                                         |
| Line of success   | shows how energetic and strong a character you are.                    |
| Line of head      | represents how clearly you see situations and the judgements you make. |