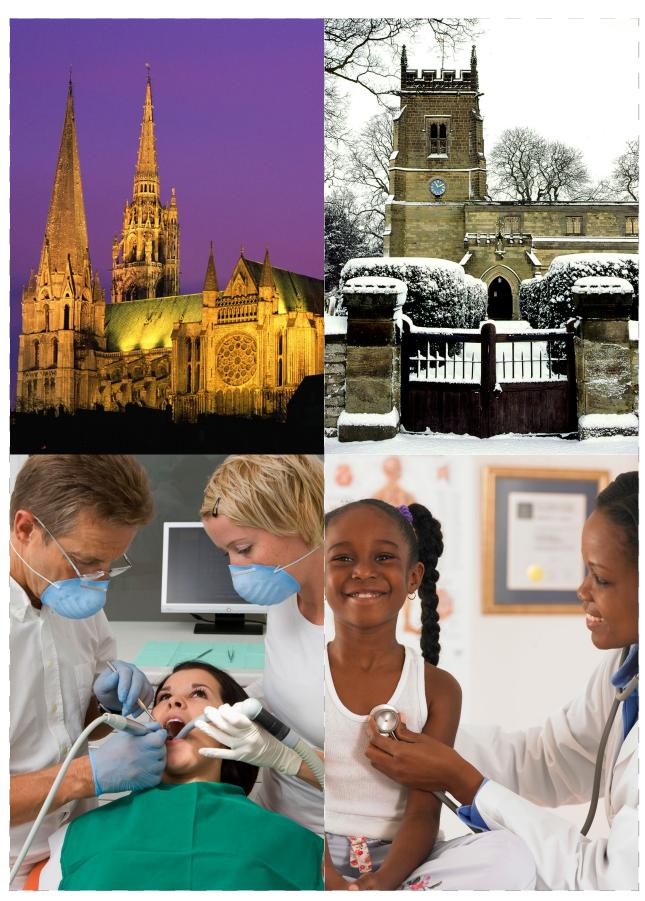

| art gallery | airport |
|-------------|---------|
| bank        | bakery  |

| barber's | bar       |
|----------|-----------|
| cafe     | butcher's |

| church          | cathedral      |
|-----------------|----------------|
| doctor's office | dental surgery |