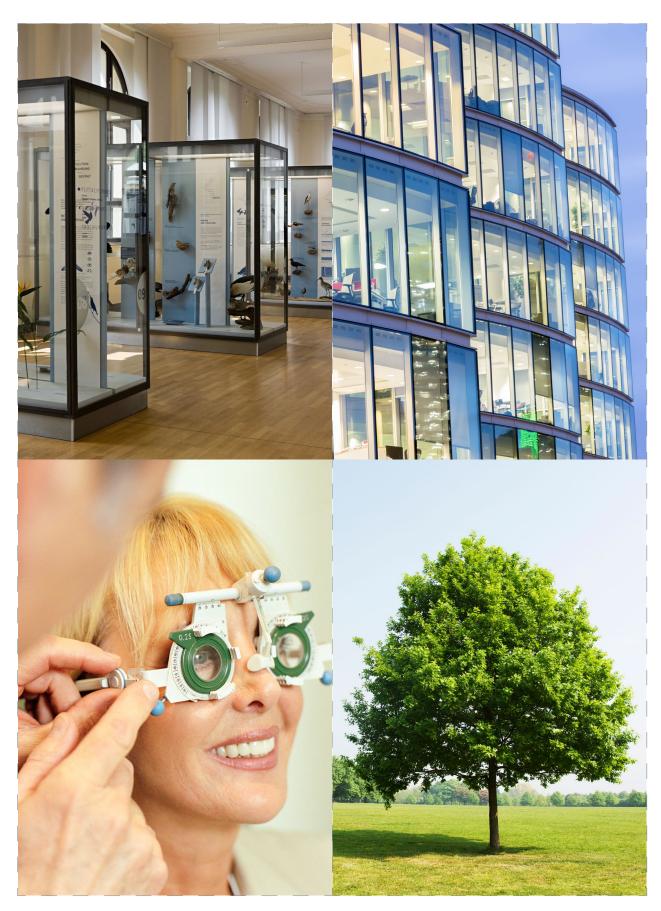

| office | museum     |
|--------|------------|
| park   | optician's |

| pharmacy          | petrol<br>station |
|-------------------|-------------------|
| police<br>station | phone box         |

| postbox    | post office |
|------------|-------------|
| restaurant | pub         |