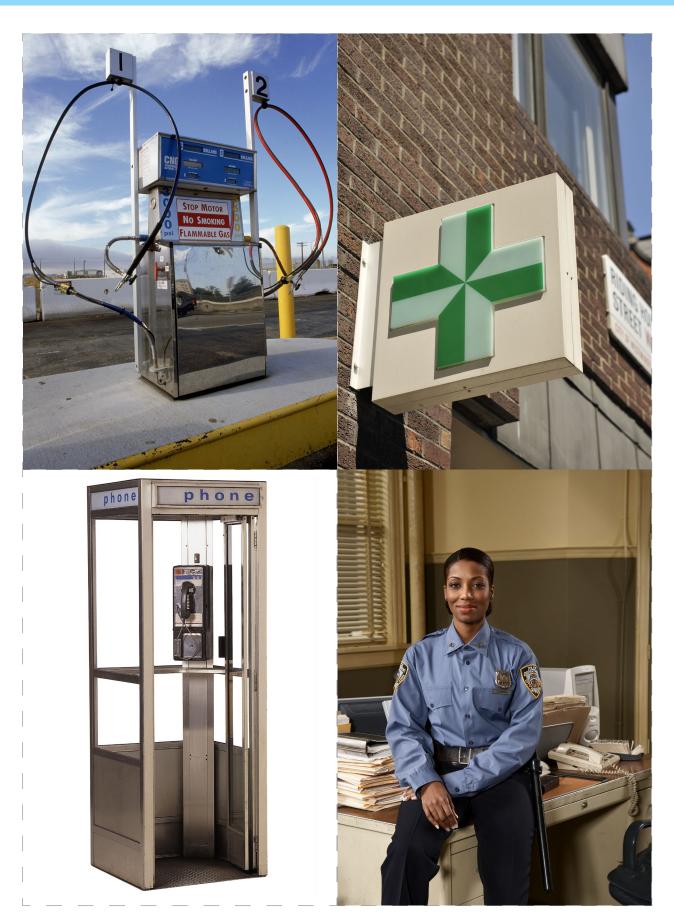

| office | museum     |
|--------|------------|
| park   | optician's |

| pharmacy          | petrol<br>station |
|-------------------|-------------------|
| police<br>station | phone box         |

| postbox    | post office |
|------------|-------------|
| restaurant | pub         |