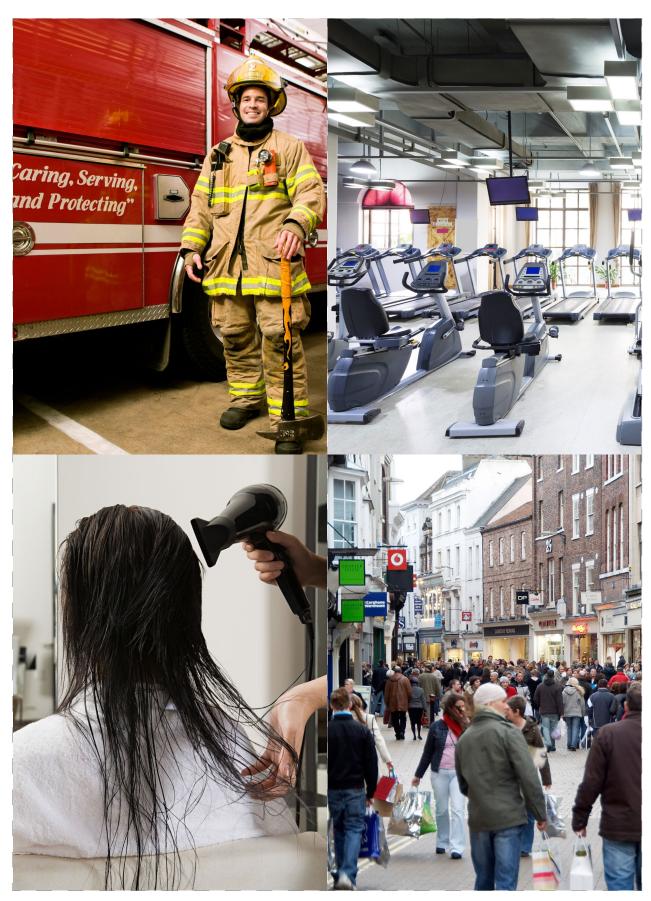

| doctor's<br>surgery | dentist's        |
|---------------------|------------------|
| factory             | estate<br>agents |

fire station high street hairdresser's

| hotel  | hospital |
|--------|----------|
| mosque | library  |