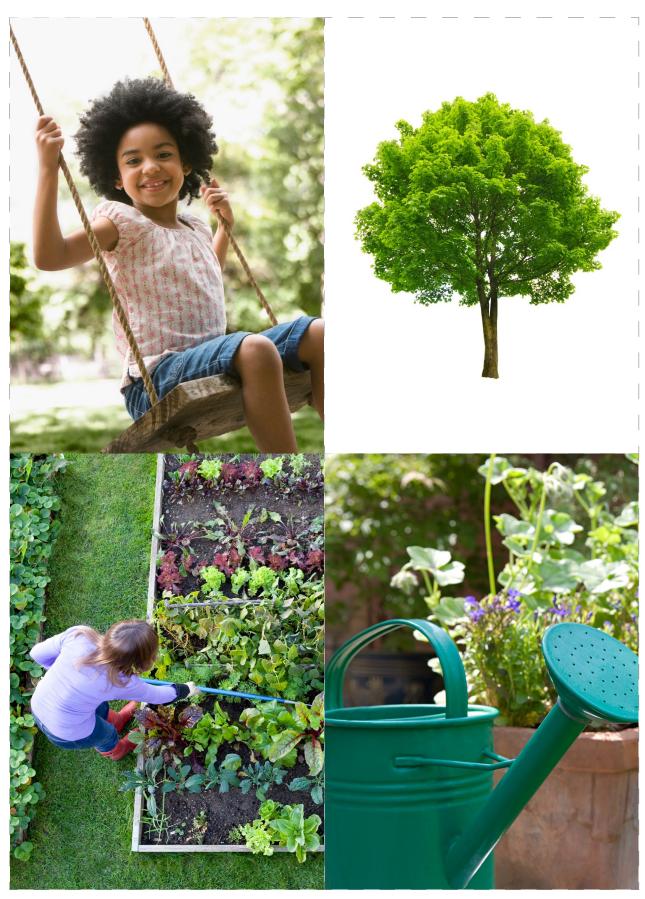

| sandbox | pond |
|---------|------|
| slide   | shed |

| snail     | slug      |
|-----------|-----------|
| sunflower | spiderweb |

| tree     | swing               |
|----------|---------------------|
| watering | vegetable<br>garden |