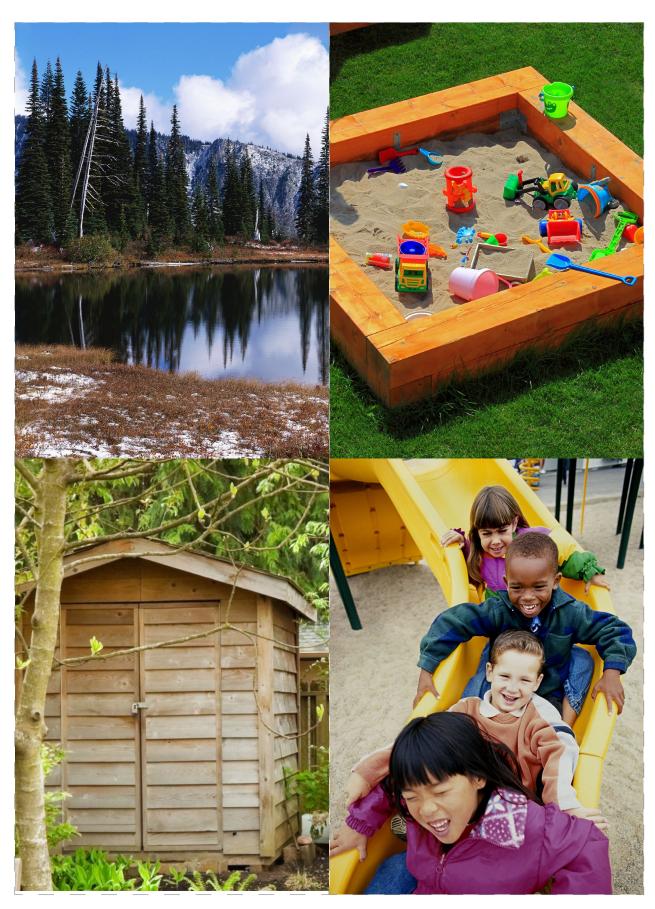

| sandbox | pond |
|---------|------|
| slide   | shed |

| snail     | slug      |
|-----------|-----------|
| sunflower | spiderweb |

| tree     | swing               |
|----------|---------------------|
| watering | vegetable<br>garden |