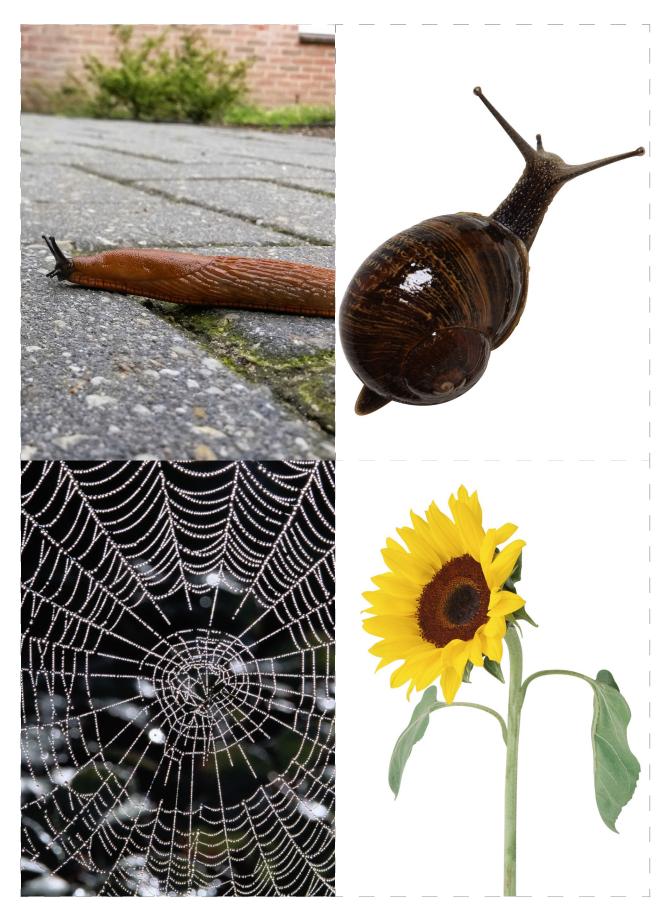

| sandbox | pond |
|---------|------|
| slide   | shed |

| snail     | slug      |
|-----------|-----------|
| sunflower | spiderweb |

| tree     | swing               |
|----------|---------------------|
| watering | vegetable<br>garden |