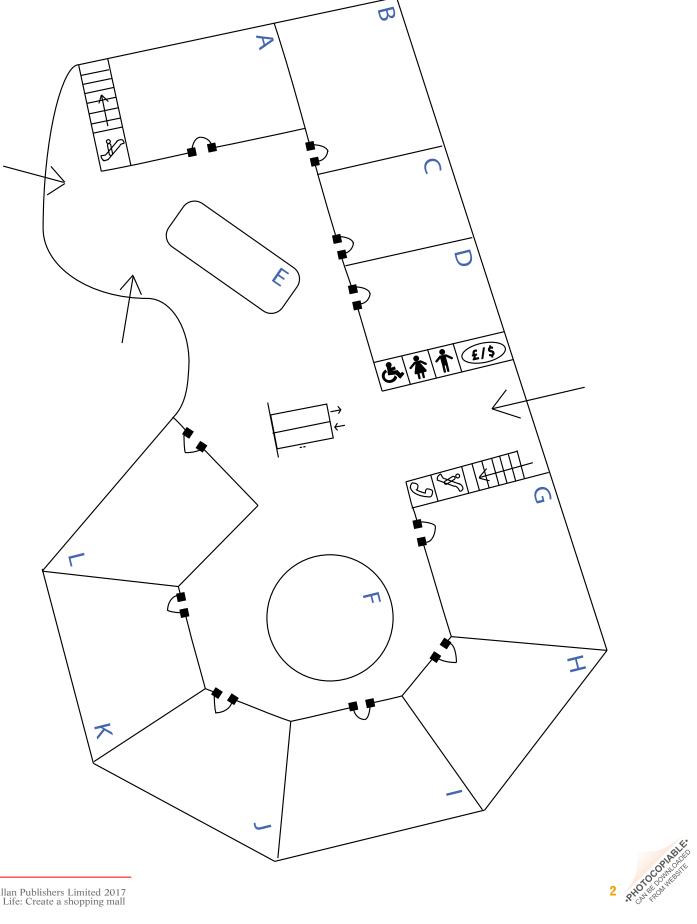

#### PROCEDURE

Ask students if there is a shopping mall (or shopping centre) in their town or area. Do they go there often? What shops are there? Make a list of the shops on the board.

Tell students they are going to design a shopping mall. Hand out copies of the worksheet. Ask students to find the following: the main entrance, a second entrance, escalators, stairs, elevators, ATM (cash machine), phone and toilets.

Each group takes a piece of paper with a letter A-L written on it. The letter they take is the space they have for their shop in the mall in the map on the worksheet. Students follow the instructions on the worksheet: they choose a name for their shop, list the stock, design the window display and design the interior and layout. (Note: They do not have to do it in that order! Let them choose the most logical way of working.)

# onestopenglish TE WORKSHEET GMALL

Could you create the perfect shopping mall? Look at the plan and decide which 12 shops you would like to include in your perfect mall. Decide where each shop should be positioned, and then choose one of the shops. Now . . .

#### **FLOOR PLAN**