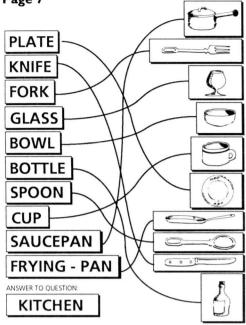

# Solutions

### **Top Half Only**





# Well Played!

#### Page 8

1 MARVELLOUS WONDERFUL TERRIBLE EXCELLENT TERRIFIC FANTASTIC

The word meaning 'bad' is terrible. All the other words including terrific - mean 'good'.

(2)

The word meaning 'very interesting' is FASCINATING. The word meaning 'not interesting' is BORING.

# **People and Things**

#### Page 9

The eleven titles go into these three boxes (the other boxes are empty):



In the first box, these films are about a man: 'He walked by night', 'He ran all the way', 'Who is Harry Kellerman?' These films are about a woman: 'She knew all the answers', 'Who was that lady?'

### What's on the Menu?

Page 10



### **Strange Pictures** Page 11



### Letters into Words Page 12



The four new words are: HOUR, HE, ON and OR. The five new words are: OTHER, FOR, ATE (the past