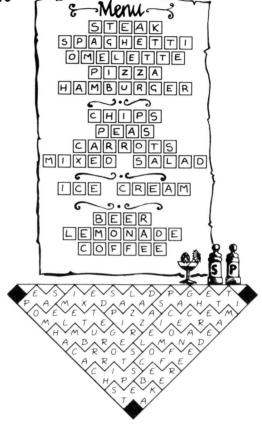

# Solutions

### **Top Half Only**





# Well Played!

#### Page 8

1 MARVELLOUS WONDERFUL TERRIBLE EXCELLENT TERRIFIC FANTASTIC

The word meaning 'bad' is terrible. All the other words including terrific - mean 'good'.

(2)

The word meaning 'very interesting' is FASCINATING. The word meaning 'not interesting' is BORING.

# **People and Things**

#### Page 9

The eleven titles go into these three boxes (the other boxes are empty):



In the first box, these films are about a man: 'He walked by night', 'He ran all the way', 'Who is Harry Kellerman?' These films are about a woman: 'She knew all the answers', 'Who was that lady?'

### What's on the Menu?

Page 10



### **Strange Pictures** Page 11



### Letters into Words Page 12



The four new words are: HOUR, HE, ON and OR. The five new words are: OTHER, FOR, ATE (the past tense of eat), SHE and TEN.

OTHE

R