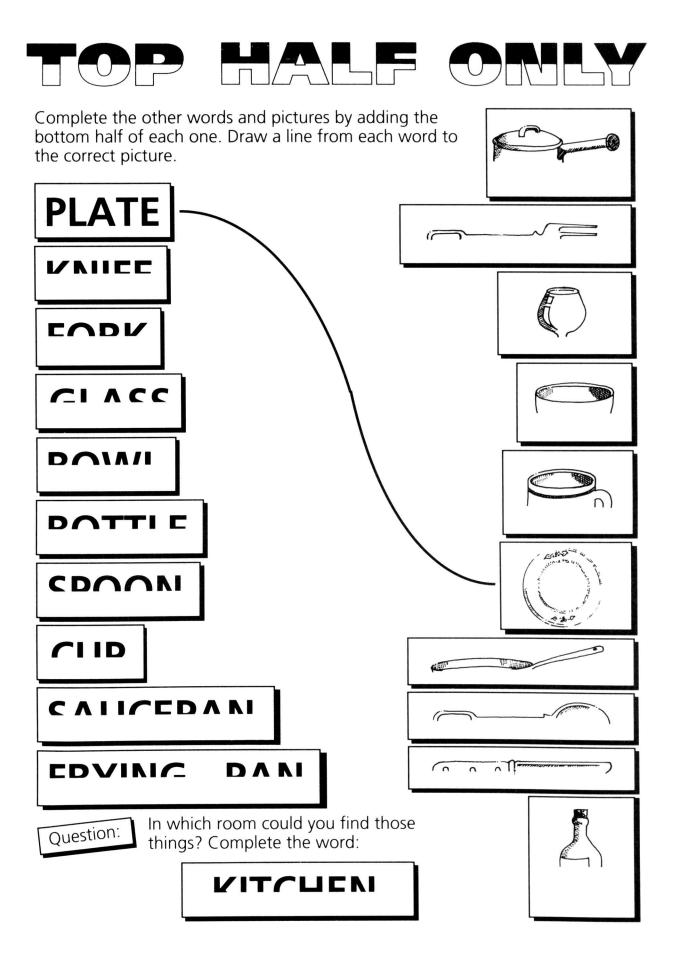

# Solutions

### **Top Half Only**





# Well Played!

#### Page 8

1 MARVELLOUS WONDERFUL TERRIBLE EXCELLENT TERRIFIC FANTASTIC

The word meaning 'bad' is terrible. All the other words including terrific - mean 'good'.

(2)

The word meaning 'very interesting' is FASCINATING. The word meaning 'not interesting' is BORING.

# **People and Things**

#### Page 9

The eleven titles go into these three boxes (the other boxes are empty):



In the first box, these films are about a man: 'He walked by night', 'He ran all the way', 'Who is Harry Kellerman?' These films are about a woman: 'She knew all the answers', 'Who was that lady?'

### What's on the Menu?

Page 10



### **Strange Pictures** Page 11



### Letters into Words Page 12



The four new words are: HOUR, HE, ON and OR. The fiv