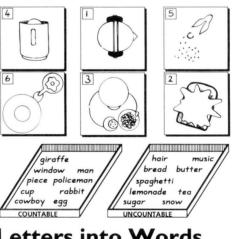

# Solutions

### **Top Half Only**





# Well Played!

#### Page 8

1 MARVELLOUS WONDERFUL TERRIBLE EXCELLENT TERRIFIC FANTASTIC

The word meaning 'bad' is terrible. All the other words including terrific - mean 'good'.

(2)

The word meaning 'very interesting' is FASCINATING. The word meaning 'not interesting' is BORING.

# **People and Things**

#### Page 9

The eleven titles go into these three boxes (the other boxes are empty):



In the first box, these films are about a man: 'He walked by night', 'He ran all the way', 'Who is Harry Kellerman?' These films are about a woman: 'She knew all the answers', 'Who was that lady?'

### What's on the Menu?

Page 10



### **Strange Pictures** Page 11



### Letters into Words Page 12



The four new words are: HOUR, HE, ON and OR. The five new words are: OTHER, FOR, ATE (the past tense of eat), SHE and TEN.

OTHE

R