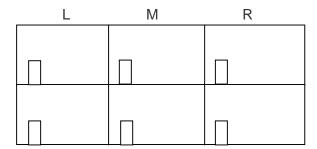

## 4 **Home Puzzle** Where do the Patels live?

A block of flats has two floors, with three flats on each floor. The Blairs live in the top middle flat. The Husseins live directly above the Browns. The Chans live on the left of the block, either on the top or bottom floor. The Fergusons live on the top floor. So where do the Patel family live?

### Other puzzles

**Home Puzzle** 

| L | M | R |
|---|---|---|
|   |   |   |
| П |   | П |
|   |   |   |
|   | П | П |

- One World Magazine -